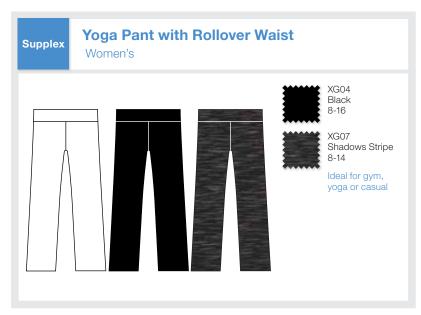

### e®Xrsze GYM WEAR WOMEN'S

| Size     | Bust (cm) | Waist (cm) | Hips (cm) |
|----------|-----------|------------|-----------|
| 8 / XS   | 75-80     | 65-70      | 80-85     |
| 10/S     | 80-85     | 70-75      | 85-90     |
| 12 / M   | 85-90     | 75-80      | 90-95     |
| 14 / L   | 90-95     | 80-85      | 95-100    |
| 16 / XL  | 95-100    | 85-90      | 100-105   |
| 18 / XXL | 100-105   | 90-95      | 105-110   |