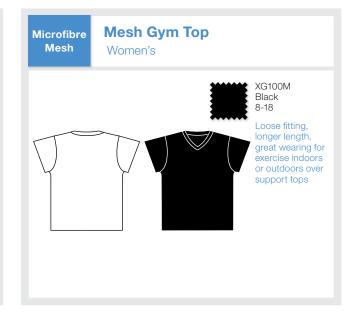

### e®Xrsze GYM WEAR WOMEN'S

| Size     | Bust (cm) | Waist (cm) | Hips (cm) |
|----------|-----------|------------|-----------|
| 8 / XS   | 75-80     | 65-70      | 80-85     |
| 10/S     | 80-85     | 70-75      | 85-90     |
| 12 / M   | 85-90     | 75-80      | 90-95     |
| 14 / L   | 90-95     | 80-85      | 95-100    |
| 16 / XL  | 95-100    | 85-90      | 100-105   |
| 18 / XXL | 100-105   | 90-95      | 105-110   |