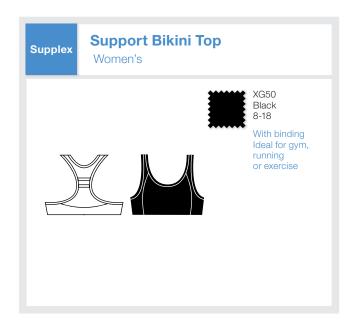

### e®Xrsze GYM WEAR WOMEN'S

| Size     | Bust (cm) | Waist (cm) | Hips (cm) |
|----------|-----------|------------|-----------|
| 8 / XS   | 75-80     | 65-70      | 80-85     |
| 10/S     | 80-85     | 70-75      | 85-90     |
| 12 / M   | 85-90     | 75-80      | 90-95     |
| 14 / L   | 90-95     | 80-85      | 95-100    |
| 16 / XL  | 95-100    | 85-90      | 100-105   |
| 18 / XXL | 100-105   | 90-95      | 105-110   |