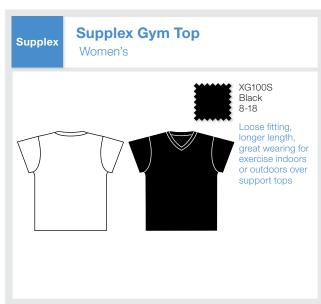

### e®Xrsze GYM WEAR WOMEN'S

| Size     | Bust (cm) | Waist (cm) | Hips (cm) |
|----------|-----------|------------|-----------|
| 8 / XS   | 75-80     | 65-70      | 80-85     |
| 10/S     | 80-85     | 70-75      | 85-90     |
| 12 / M   | 85-90     | 75-80      | 90-95     |
| 14 / L   | 90-95     | 80-85      | 95-100    |
| 16 / XL  | 95-100    | 85-90      | 100-105   |
| 18 / XXL | 100-105   | 90-95      | 105-110   |