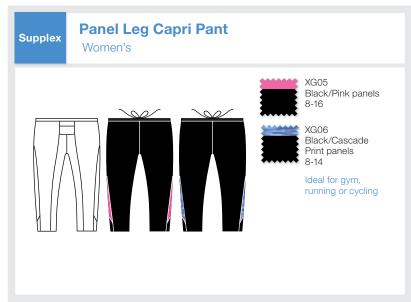

### e®Xrsze GYM WEAR WOMEN'S

| Size     | Bust (cm) | Waist (cm) | Hips (cm) |
|----------|-----------|------------|-----------|
| 8 / XS   | 75-80     | 65-70      | 80-85     |
| 10/S     | 80-85     | 70-75      | 85-90     |
| 12 / M   | 85-90     | 75-80      | 90-95     |
| 14 / L   | 90-95     | 80-85      | 95-100    |
| 16 / XL  | 95-100    | 85-90      | 100-105   |
| 18 / XXL | 100-105   | 90-95      | 105-110   |