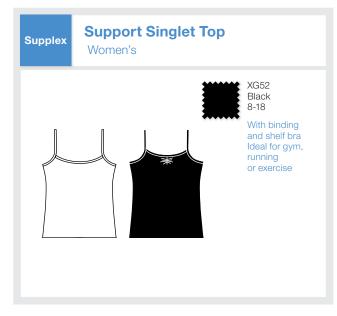

### e®Xrsze GYM WEAR WOMEN'S

| Size     | Bust (cm) | Waist (cm) | Hips (cm) |
|----------|-----------|------------|-----------|
| 8 / XS   | 75-80     | 65-70      | 80-85     |
| 10/S     | 80-85     | 70-75      | 85-90     |
| 12 / M   | 85-90     | 75-80      | 90-95     |
| 14 / L   | 90-95     | 80-85      | 95-100    |
| 16 / XL  | 95-100    | 85-90      | 100-105   |
| 18 / XXL | 100-105   | 90-95      | 105-110   |