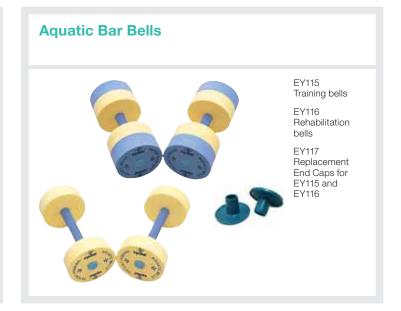

Like us on facebook: facebook.com/eyelineaustralia



Follow us on Instagram: instagram.com/eyelineaustralia

Photo by Efe Kurnaz on Unsplash















## **Aquatic Belt**

EVA foam construction



X-Small web belt sizing: 70-105cm UNDER 45kg

EY102 Small web belt sizing: 85-120cm 46-70kg

EY103 Medium web belt sizing: 100-130cm 71-100kg

Large web belt sizing: 115-140cm OVER 101kg



### AQUATIC BELT SIZE CHART (cm)

| Size    | 1  | 2  | 3    | 4   |
|---------|----|----|------|-----|
| X-Small | 58 | 23 | 7.5  | 3.7 |
| Small   | 61 | 25 | 9.0  | 3.7 |
| Medium  | 64 | 27 | 10.3 | 3.8 |
| Large   | 79 | 28 | 12   | 3.8 |







EY120 Ankle cuffs Soft EVA foam with clip buckles



EYAAC Ankle cuffs Nylon covered closed cell foam with velcro straps



EYAWC Wrist cuffs Nylon covered closed cell foam with velcro straps

## **Accessories**



ARBS Replacement black belt for EY102 max length: 110cm

ARBM Replacement black belt for EY102 & EY103 max length: 120cm

ARBL Replacement black belt for EY104 max length: 150cm

ARBB Replacement buckle for EY101-EY104



## **Breaststroke Cords**

SE108BGR



Includes twin regular strength latex rubber tubing, hand paddles work both in & outward sweep breaststroke pull Includes carry bag











## **Short Swim Belt**



### SE119BL

5cm waist belt attached to 120cm length, heavy duty latex rubber tubing Includes carry bag

### SE119GR

5cm waist belt attached to 120cm