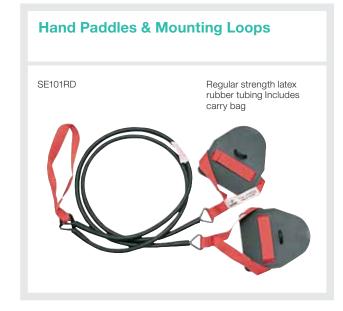

## **Breaststroke Cords**

SE108BGR

Includes twin regular strength latex rubber tubing, hand paddles work both in & outward sweep breaststroke pull Includes carry bag