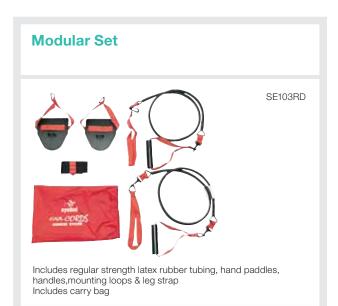

## **Breaststroke Cords**

SE108BGR

Includes twin regular strength latex rubber tubing, hand paddles work both in & outward sweep breaststroke pull Includes carry bag