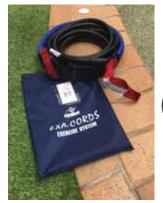

# Swim Exerciser X-Long | XX-Long SE261 750cm X-long SE262 1500cm XX-long 5cm waist belt attached to length, regular strength solid rubber tubing Includes carry bag