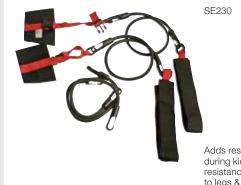

## **Swim Kick Trainer**

### Adds resistance during kick sets, adds resistance & recovery to legs & abdominal muscles during sessions