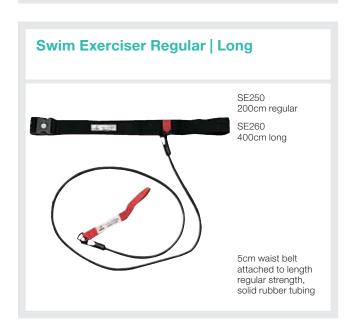

# Swim Exerciser X-Long | XX-Long SE261 750cm X-long SE262 1500cm XX-long 5cm waist belt attached to length, regular strength solid rubber tubing Includes carry bag