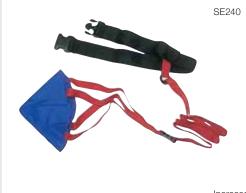

d to 120cm length, heavy duty latex rubber tubing Includes carry bag

### SE119GR

5cm waist belt attached to 120cm length junior strength latex rubber tubing Includes carry bag

## **Swim Kick Trainer**



### Adds resistance during kick sets, adds resistance & recovery to legs & abdominal muscles during sessions

## X-Long Swim Belt





## SE1187YL

5Cm waist belt with slider attached to 600cm length, lightweight strength latex rubber tubing. Includes carry bag - 2.2-6.3Kg of pull

### SE1187GR

5cm waist belt with slider attached to 950cm length, regular strength latex rubber tubing. Includes carry bag

## SE1187RD

5cm waist belt with slider attached to 600cm length, heavyweight strength latex rubber tubing. Includes carry bag – 5.4-14.1Kg of pull

## Pool Parachute (20cm) Drag Belt



Increases resistance training



# Swim Exerciser X-Long | XX-Long SE261 750cm X-long SE262 1500cm XX-long 5cm waist belt attached to length, regular strength solid rubber tubing Includes carry bag







## **EYWPSBK Water Polo Cap Sets** Numbers 2-13 Black, Number 1 Red **EYWPSNY** Numbers 2-13 Navy, Number 1 Red **EYWPSRY** Numbers 2-13 Royal, Number 1 Red **EYWPSMA** Numbers 2-13 Maroon, Number 1 Red **EYWPSDG** Numbers 2-13 Dark Green, Number 1 Red **EYWPSWH** Numbers 2-13 White, 13pcs per set, senior size, conforms to international standards





Number 1 Red

# **Everything in Swimming**

2019-2020

## **HEAD OFFICE**

Eyeline Australia Pty Ltd PO Box 570 Matraville NSW 2036 Tel: (02) 9666 3455 Fax: (02) 9316 9532 Email: info@eyeline.com.au Website: www.eyeline.com.au

## STATE DI