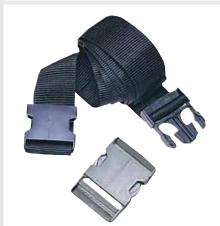

## **Accessories**

ARBS Replacement black belt for EY102 max length: 110cm

ARBM Replacement black belt for EY102 & EY103 max length: 120cm

ARBL Replacement black belt for EY104 max length: 150cm

ARBB Replacement buckle for EY101-EY104