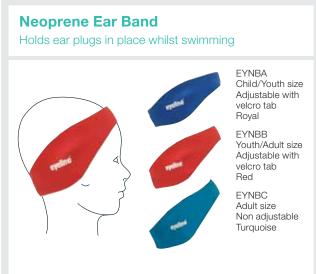

Like us on facebook: facebook.com/eyelineaustralia



Follow us on Instagram: instagram.com/eyelineaustralia

Photo by Efe Kurnaz on Unsplash















## **Aquatic Belt**

EVA foam construction



X-Small web belt sizing: 70-105cm UNDER 45kg

EY102 Small web belt sizing: 85-120cm 46-70kg

EY103 Medium web belt sizing: 100-130cm 71-100kg

Large web belt sizing: 115-140cm OVER 101kg



### AQUATIC BELT SIZE CHART (cm)

| Size    | 1  | 2  | 3    | 4   |
|---------|----|----|------|-----|
| X-Small | 58 | 23 | 7.5  | 3.7 |
| Small   | 61 | 25 | 9.0  | 3.7 |
| Medium  | 64 | 27 | 10.3 | 3.8 |
| Large   | 79 | 28 | 12   | 3.8 |







EY120 Ankle cuffs Soft EVA foam with clip buckles



EYAAC Ankle cuffs Nylon covered closed cell foam with velcro straps



EYAWC Wrist cuffs Nylon covered closed cell foam with velcro straps

## **Accessories**



ARBS Replacement black belt for EY102 max length: 110cm

ARBM Replacement black belt f