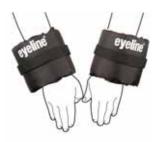

EY120 Ankle cuffs Soft EVA foam with clip buckles

EYAAC Ankle cuffs Nylon covered closed cell foam with velcro straps

EYAWC Wrist cuffs Nylon covered closed cell foam with velcro straps