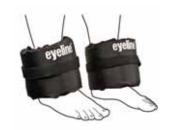

EY120 Ankle cuffs Soft EVA foam with clip buckles

EYAAC Ankle cuffs Nylon covered closed cell foam with velcro straps

EYAWC Wrist cuffs Nylon covered closed cell foam with velcro straps