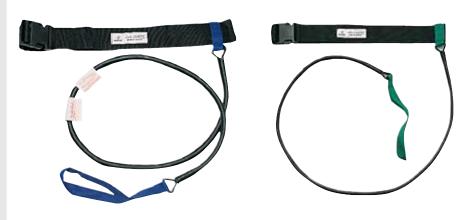

EY120 Ankle cuffs Soft EVA foam with clip buckles

EYAAC Ankle cuffs Nylon covered closed cell foam with velcro straps

EYAWC Wrist cuffs Nylon covered closed cell foam with velcro straps