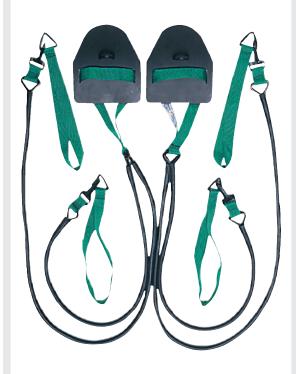

## **Breaststroke Cords**

SE108BGR

Includes twin regular strength latex rubber tubing, hand paddles work both in & outward sweep breaststroke pull Includes carry bag