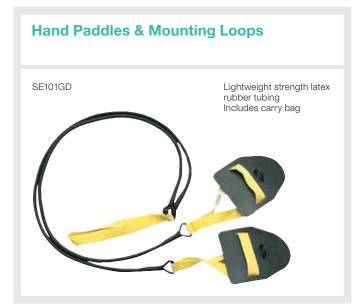

## **Breaststroke Cords**

SE108BGR

Includes twin regular strength latex rubber tubing, hand paddles work both in & outward sweep breaststroke pull Includes carry bag