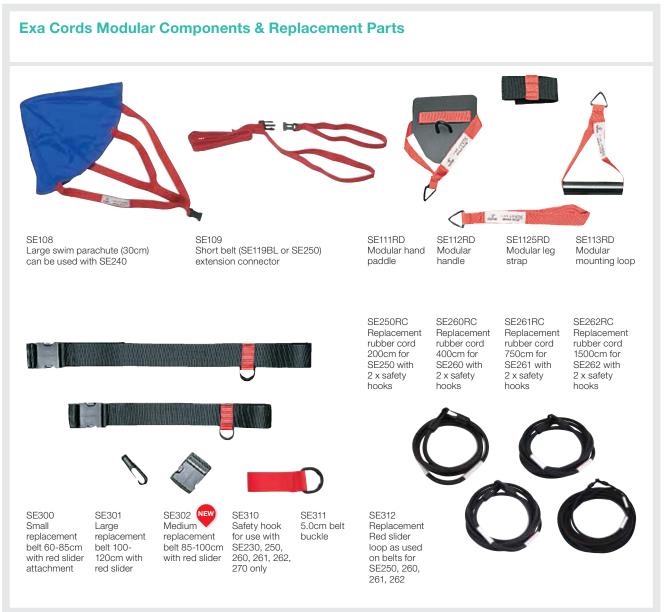

## **Breaststroke Cords**

SE108BGR

Includes twin regular strength latex rubber tubing, hand paddles work both in & outward sweep breaststroke pull Includes carry bag

### SE119BL

5cm waist belt attached to 120cm length, heavy duty latex rubber tubing Includes carry bag

### SE119GR

5cm waist belt attached to 120cm length junior strength latex rubber tubing Includes carry bag

## SE1187YL

5Cm waist belt with slider attached to 600cm length, lightweight strength latex rubber tubing. Includes carry bag - 2.2-6.3Kg of pull

### SE1187GR

5cm waist belt with slider attached to 950cm length, regular strength latex rubber tubing. Includes carry bag

## SE1187RD

5cm waist belt with slider attached to 600cm length, heavyweight strength latex rubber tubing. Includes carry bag – 5.4-14.1Kg of pull

# Swim Exerciser X-Long | XX-Long SE261 750cm X-long SE262 1500cm XX-long 5cm waist belt attached to length, regular strength solid rubber tubing Includes carry bag