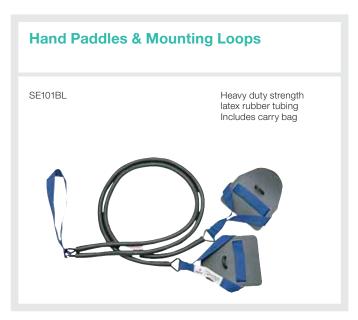

## **Breaststroke Cords**

SE108BGR

Includes twin regular strength latex rubber tubing, hand paddles work both in & outward sweep breaststroke pull Includes carry bag