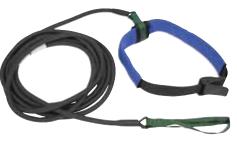

## **Breaststroke Cords**

SE108BGR

Includes twin regular strength latex rubber tubing, hand paddles work both in & outward sweep breaststroke pull Includes carry bag