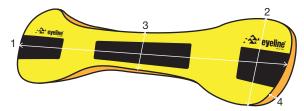

### AQUATIC BELT SIZE CHART (cm)

| Size    | 1  | 2  | 3    | 4   |
|---------|----|----|------|-----|
| X-Small | 58 | 23 | 7.5  | 3.7 |
| Small   | 61 | 25 | 9.0  | 3.7 |
| Medium  | 64 | 27 | 10.3 | 3.8 |
| Large   | 79 | 28 | 12   | 3.8 |