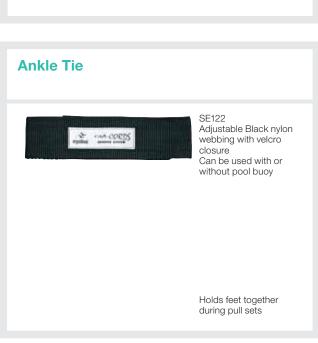

Like us on facebook: facebook.com/eyelineaustralia



Follow us on Instagram: instagram.com/eyelineaustralia

Photo by Efe Kurnaz on Unsplash















## **Aquatic Belt**

EVA foam construction



X-Small web belt sizing: 70-105cm UNDER 45kg

EY102 Small web belt sizing: 85-120cm 46-70kg

EY103 Medium web belt sizing: 100-130cm 71-100kg

Large web belt sizing: 115-140cm OVER 101kg



### AQUATIC BELT SIZE CHART (cm)

| Size    | 1  | 2  | 3    | 4   |
|---------|----|----|------|-----|
| X-Small | 58 | 23 | 7.5  | 3.7 |
| Small   | 61 | 25 | 9.0  | 3.7 |
| Medium  | 64 | 27 | 10.3 | 3.8 |
| Large   | 79 | 28 | 12   | 3.8 |







EY120 Ankle cuffs Soft EVA foam with clip buckles



EYAAC Ankle cuffs Nylon covered closed cell foam with velcro straps



EYAWC Wrist cuffs Nylon covered closed cell foam with velcro straps

## **Accessories**



ARBS Replacement black belt for EY102 max length: 110cm

ARBM Replacement black belt for