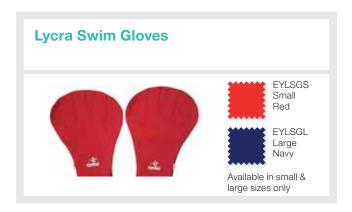

Like us on facebook: facebook.com/eyelineaustralia



Follow us on Instagram: instagram.com/eyelineaustralia

Photo by Efe Kurnaz on Unsplash















## **Aquatic Belt**

EVA foam construction



X-Small web belt sizing: 70-105cm UNDER 45kg

EY102 Small web belt sizing: 85-120cm 46-70kg

EY103 Medium web belt sizing: 100-130cm 71-100kg

Large web belt sizing: 115-140cm OVER 101kg



### AQUATIC BELT SIZE CHART (cm)

| Size    | 1  | 2  | 3    | 4   |
|---------|----|----|------|-----|
| X-Small | 58 | 23 | 7.5  | 3.7 |
| Small   | 61 | 25 | 9.0  | 3.7 |
| Medium  | 64 | 27 | 10.3 | 3.8 |
| Large   | 79 | 28 | 12   | 3.8 |







EY120 Ankle cuffs Soft EVA foam with clip buckles



EYAAC Ankle cuffs Nylon covered closed cell foam with velcro straps



EYAWC Wrist cuffs Nylon covered closed cell foam with velcro straps

## **Accessories**



ARBS Replacement black belt for EY102 max length: 110cm

ARBM Replacement black belt for E