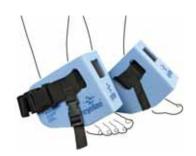

EY120 Ankle cuffs Soft EVA foam with clip buckles

EYAAC Ankle cuffs Nylon covered closed cell foam with velcro straps

EYAWC Wrist cuffs Nylon covered closed cell foam with velcro straps